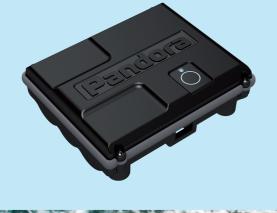

MARINE CENTRAL UNIT

Smart Key control system with 128-bit encrypted communication