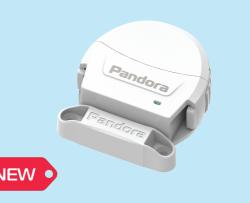

## WIRELESS BLUETOOTH SENSOR DMS 101 BT

Wireless (Bluetooth) motion, tilt, vibration sensor of small size with ergonomic design

**G Pandora** FINDER GPS TRACKER

VIRELESS PIEZO-SIREN PS 331 BT

Small-sized waterproof wireless (Bluetooth) ultra-high-frequency (120db) siren.

## WIRELESS BLUETOOTH SENSOR DMS 101 BT\*