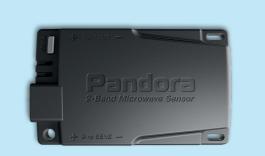

## \*Optional (the 2nd sensor)

VOLUME SENSOR VS-22 D\*

Compact digital microwave sensor that is high technology and energy efficient with extended dynamic range

\*Optional Module

MOBILE APP PANDORA CONNECT