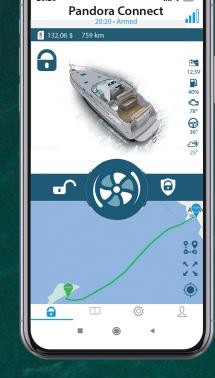

## \*Optional (the 2nd sensor)

VOLUME SENSOR VS-22 D\*

Compact digital microwave sensor that is high technology and energy efficient with extended dynamic range

\*Optional Module

MOBILE APP PANDORA CONNECT