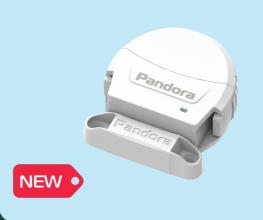

## WIRELESS BLUETOOTH SENSOR DMS 101 BT

Wireless (Bluetooth) motion, tilt, vibration sensor of small size with ergonomic design

**G Pandora** FINDER GPS TRACKER

VIRELESS PIEZO-SIREN PS 331 BT

Small-sized waterproof wireless (Bluetooth) ultra-high-frequency (120db) siren.

## WIRELESS BLUETOOTH SENSOR DMS 101 BT\*