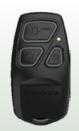

### R468-BT Bluetooth Remote

- Battery: CR2032
- Bluetooth 4.2
- Operating temperature range: -10°C to +40°C
- Protection: IP40
- Dimensions: 62x32x12 mm

79.00€