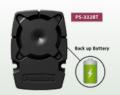

#### PS-332BT Wireless Siren

Pandora PS-332BT is a smart autonomous siren with battery backup.

Standalone, wireless, waterproof, compact, small size can be secured with screws anywhere on the motor-cycle. Connects wirelessly to the central alarm (Pandora Moto) via Bluetooth.

Deafening sound above 120dB. Power on with a backup battery if the power cords are detected and cut.

85.00 €