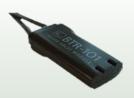

### BTR - 101 Wireless Relay

With this wireless RF blockage relay BTR-101 you can upgrade the security level of yours system. Radio lock blocking relay BTR-101 with built-in accelerometer can be located in different locationand even when main unit is removed it blocks the engine instantly.

89.00€