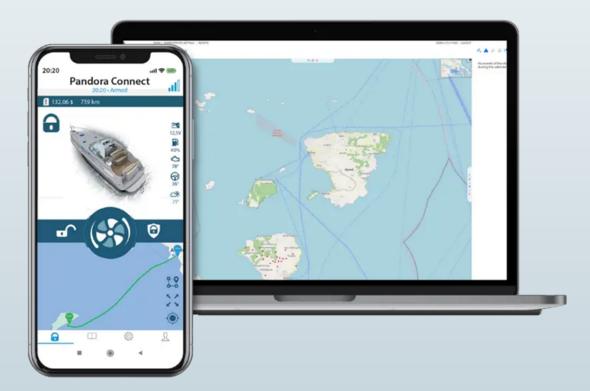

### Pandora Marine

**Pandora Marine** is a leading anti-theft security system for boats. It includes the latest technologies: **GPS Anchor** for full protection and immediate notification in case of a boat being towed away while at anchor.

**Dual mode Protection**: allows you to configure the protection zones depending on the status of the boat, high-speed **4G GSM modem**, accurate **GNSS satellite receiver** with **assisted GPS**, **new generation Bluetooth 5.0** interface, as well as **anti-jammer** and **anti-hijack** modes for maximum protection against hijack and interference.