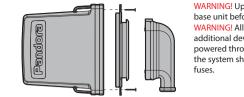

WARNING! Update firmware of the base unit before installation. WARNING! All power circuits of additional devices that are not powered through the base unit of the system should have their own fuses.

WARNING! The base unit must be placed vertically or horizontally, do not cover the front side of the unit (the side with the "Pandora" sign). WARNING! Fixate the protective cap using clamps when the installation is finished.

## **BASE UNIT PLACEMENT**

WARNING! Do not shield the built-in antennas when installing the system and additional devices. Keep minimum distance of 2 sm between the modules and metal parts. IT IS FORBIDEN to install the system on a car with normal voltage other than 12V. IT IS FORBIDEN to bypass original fuses of a security system in the installation process. IT IS FORBIDEN to install the security system with damaged output cables. IT IS FORBIDEN to install the temperature sensor at the place where temperature is higher than