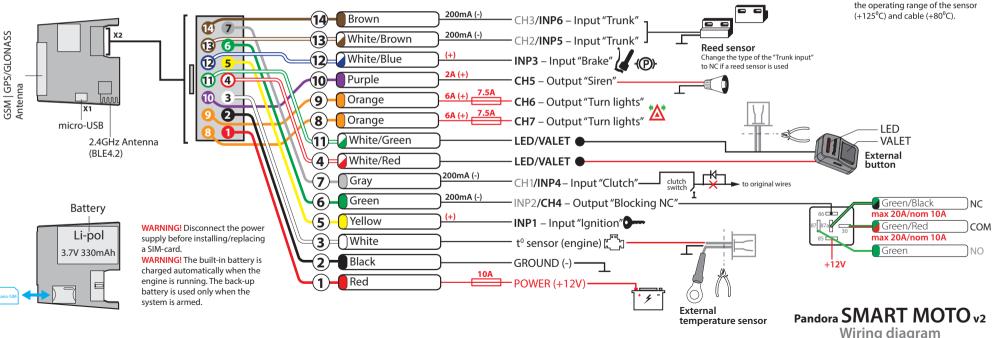

system should have their own fuses.

WARNING! The base unit must be placed vertically or horizontally, do not cover the front side of the unit (the side with the "Pandora" sign). WARNING! Fixate the protective cap using clamps when the installation is finished.

## **BASE UNIT PLACEMENT**





WARNING! Do not shield the built-in antennas when installing the system and additional devices. Keep minimum distance of 2 sm between the modules and metal parts. IT IS FORBIDEN to install the system on a car with normal voltage other than 12V. IT IS FORBIDEN to bypass original fuses of a security system in the installation process. IT IS FORBIDEN to install the security system with damaged output cables. IT IS FORBIDEN to install the temperature sensor at the place where temperature is higher than