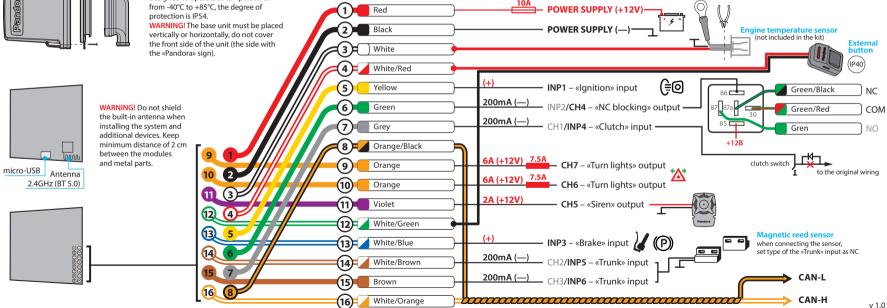

that are not powered through the base unit of the system should have their own fuses.

WARNING! The system is a maintenance-free device. In case of failure you must immediately contact your local supplier.

WARNING! All wireless accessories from the kit are already paired with the base unit. The maximum number of paired Bluetooth accessories is 14.

## WIRING DIAGRAM

## **Pandora MINI MOTO**

IT IS FORBIDDEN to install the system. on a vehicle with normal voltage other than 12V

IT IS FORBIDDEN to install the system with damaged output cables.

IS FORBIDDEN to change or bypass original fuses of a system in the installation process. IT IS FORBIDDEN to install the temperature sensor at the place where temperature is higher than the operating range of the sensor (+125°C) and cable (+80°C).